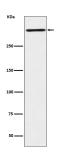

Western blot analysis of Reelin expression in HepG2 cell lysate.

For Research use only IMMUNOLOGICAL SCIENCES